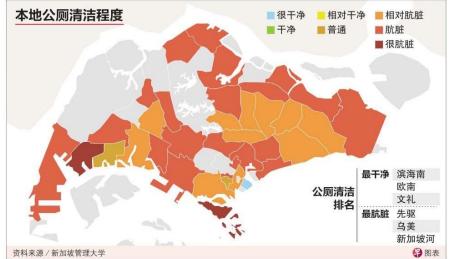

## 滨海南连续三次 被评为最清洁公厕地区

滨海南被评为有最清洁公厕 的地区,该地区连续三次在评比 中登顶, 排名其次的是欧南和文 礼。最肮脏公厕的地区则是先 驱、乌美和新加坡河, 其中新加 坡河也曾在2016年垫底。

调查也发现在评估公厕清 洁水平时, 男性的打分会比女 性高,食肆员工的打分也比食 客高。其中男性给的平均分是 57.20, 女性只有42.02.

75%的受访者表示愿意使用 小贩中心和咖啡店的公厕小解, 水平与2020年相同,但比2016年 低。近七成受访者则会避免使用