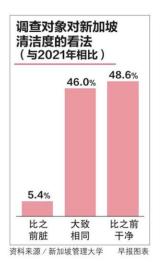

其中,公众对公路的满意度

97%。自2017年这项调查开始以 是所有休闲场所中满意度最高 来,交通场所的满意度就一直维 的公共场所。

休闲场所的表现也不俗,满 意度达95%。

另外, 更多人对住宅区附近 的商场清洁度感到更满意,比 游乐场还高,这与往年的趋势相 同。对商场的满意度高达98%。 游乐场的满意度有93%,但从上 一次调查的数据下滑四个百分

变化最大,从2021年的94%增至 的商场是此次调查新增的项目, 的,获得了公众99%的满意度。