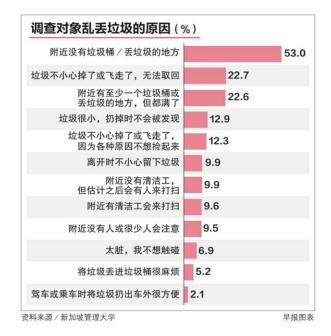

除了食肆,调查中的其他公 共场所都表现尚好。其中,除了 不过,公众对邻里场所中 休闲场所,其他都保持水平或进

> 虽然休闲场所的总体满意度 与上次相比有了略微的下滑,但 仍仅次于表现最佳的交通场所。

这次的调查也反映公众对公 共厕所清洁的满意指数、对新加 坡整体清洁的看法, 以及人们乱

| <b>厕所清洁满意指数</b> |         |           |
|-----------------|---------|-----------|
| 厕所所在处           | 满意指数(%) | 整体满意指数(%) |
| 住宅区附近的商场        | 94.5    | 81.3      |
| 中央商业区的商场        | 98.2    |           |
| 小贩中心            | 62.8    |           |
| 咖啡店             | 52.9    |           |
| 地铁站             | 84.0    |           |
| 巴士转换站           | 83.8    |           |
| 户外公园            | 83.2    |           |