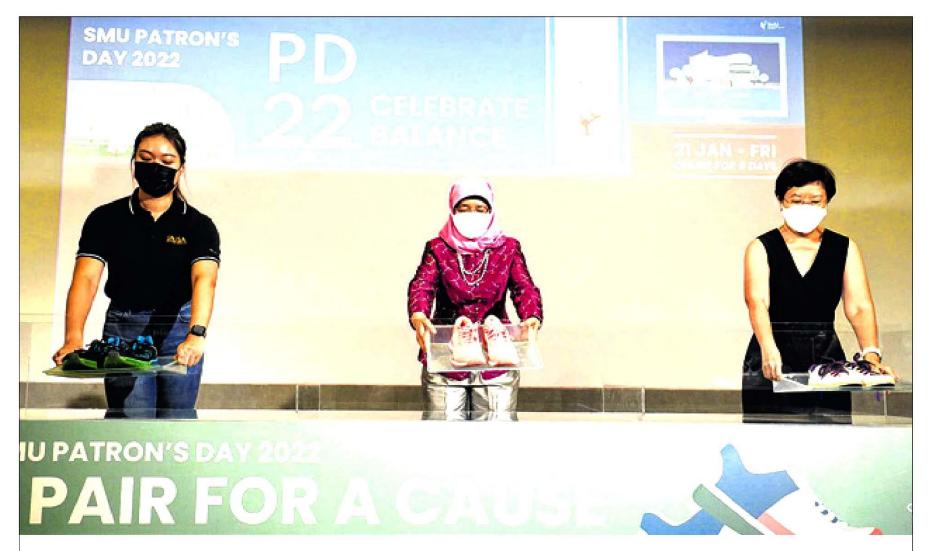

## 忙碌中寻找平衡点

配合创校22周年,新加坡管理大学通过一系列 线上和线下活动,提醒学生在忙碌的日常生活中, 寻找平衡点。

也是新大赞助人的哈莉玛总统(中)昨日受邀 出席校庆活动,她同新大校长江莉莉(右)以及新 大学生协会会长陈佳蔚参与一项回收旧鞋子计划, 将旧运动鞋捐出来,为环保尽一分力。

主办方所收集到的旧鞋子在经过处理后,会用

来作为体育设施如跑道、游乐场、健身角落等的建 筑材料。

截至昨天,新大已回收了共333双旧鞋,公众 也可到新大李嘉诚图书馆捐赠旧鞋。

哈莉玛也在学生带领下参观校内的艺术装置和创意市集。今年校庆活动的主题为"欢庆平衡"(PD22: Celebrate Balance),大学还特设了艺术装置,它有如巨型跷跷板,两端放置了不同物品,提醒学生在不同事物之间找到平衡的重要性。一系列校庆活动会于本月10日举行至28日。(序启聪摄)

Source: Lianhe Zaobao @ Singapore Press Holdings Limited. Permission required for reproduction