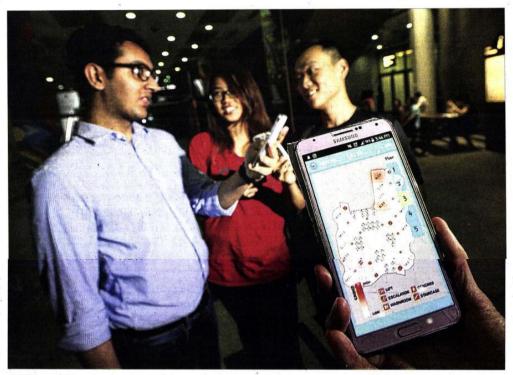

例如,新大就利用热点地图的

热点地图是新大SMUDDY应用的其中一个功能,让使用者了解校园各处的人流量,以及寻找空置的温书室。 试用过应用的新大生安尼克(左起)、郑敏怡和杨乐都觉得相当实用。(陈渊庄摄)

概念为本地的展览会议中心开发应 用,监督人流量。

这个热点地图功能靠地点定位 技术来反映校园各处的人潮,以颜 色的深浅来区分人潮的拥挤程度, 越多人的地点,颜色就越深。

学生也可利用SMUDDY寻找空 置的温书兼会议室,遍布新大各学 院的温书室有100多间。学生得预 定才能使用这类会议室, 与同学讨 论功课或开会。